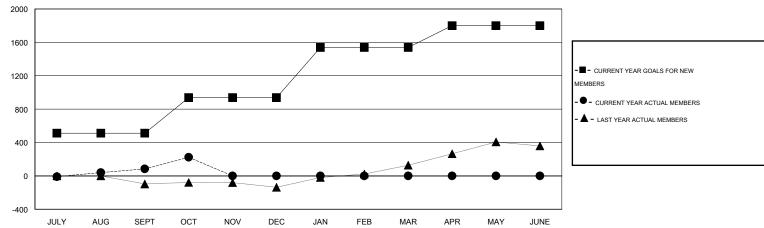

#### GOALS AND ACTUAL MEMBERS CUMULATIVE

| DROPPED CLUBS: 0 |     | 34 CLUBS OF 78 ADDED 1 OR MORE        | GENDER DISTRIBUTION |                |       |
|------------------|-----|---------------------------------------|---------------------|----------------|-------|
|                  |     | NEW MEMBERS                           | MALE                | 1,651 (79.30%) |       |
| DROPPED MEMBERS  |     |                                       | FEMALE              | 431 (20.70%)   |       |
| DROFFED WEWBERS  |     |                                       |                     |                |       |
| DECEASED         | 4   | OUGK UEDE EOD WEN TU                  |                     |                |       |
| CLUB CANCELLED   | 0   | CLICK HERE FOR HEALTH ASSESSMENT DATA | FAMILY UNIT MEMBERS |                | 1,109 |
| OTHER 125        |     | ASSESSIVIENT DATA                     | HEAD OF HOUSEHOLD   |                | 357   |
| TOTAL            | 129 |                                       | NON-HEAD OF HOUSEHO | DLD            | 752   |

# GMT: V S Kukreja LOCATION PAKISTAN GMT CA 6

|               |                  | Clubs             |                  |                  | Members               |                    |                                     |                    |                  |  |
|---------------|------------------|-------------------|------------------|------------------|-----------------------|--------------------|-------------------------------------|--------------------|------------------|--|
|               | RESUI            | LTS FOR 2014-2015 | i                |                  | RESULTS FOR 2014-2015 |                    |                                     |                    |                  |  |
| QUARTER       | NEW CLUB<br>GOAL | NEW CLUBS         | DROPPED<br>CLUBS | NET<br>GAIN/LOSS | QUARTER               | NEW MEMBER<br>GOAL | CHARTER AND<br>NEW MEMBERS<br>ADDED | DROPPED<br>MEMBERS | NET<br>GAIN/LOSS |  |
| JULY/AUG/SEPT | 16               | 3                 | 0                | 3                | JULY/AUG/SEPT         | 512                | 199                                 | 115                | 84               |  |
| OCT/NOV/DEC   | 8                | 4                 | 0                | 4                | OCT/NOV/DEC           | 426                | 153                                 | 14                 | 139              |  |
| JAN/FEB/MAR   | 12               | 0                 | 0                | 0                | JAN/FEB/MAR           | 600                | 0                                   | 0                  | 0                |  |
| APR/MAY/JUNE  | 6                | 0                 | 0                | 0                | APR/MAY/JUNE          | 262                | 0                                   | 0                  | 0                |  |