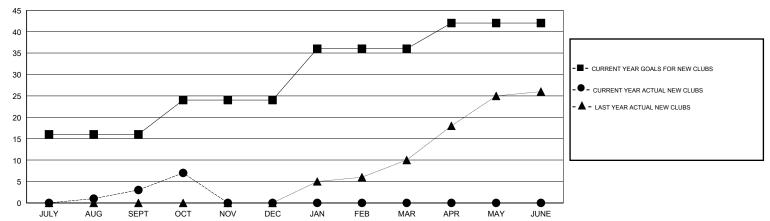

#### GOALS AND ACTUAL NEW CLUBS CUMULATIVE

# GMT: V S Kukreja LOCATION PAKISTAN GMT CA 6

|               |                  | Clubs             |                  |                  | Members               |                    |                                     |                    |                  |  |
|---------------|------------------|-------------------|------------------|------------------|-----------------------|--------------------|-------------------------------------|--------------------|------------------|--|
|               | RESUI            | LTS FOR 2014-2015 | i                |                  | RESULTS FOR 2014-2015 |                    |                                     |                    |                  |  |
| QUARTER       | NEW CLUB<br>GOAL | NEW CLUBS         | DROPPED<br>CLUBS | NET<br>GAIN/LOSS | QUARTER               | NEW MEMBER<br>GOAL | CHARTER AND<br>NEW MEMBERS<br>ADDED | DROPPED<br>MEMBERS | NET<br>GAIN/LOSS |  |
| JULY/AUG/SEPT | 16               | 3                 | 0                | 3                | JULY/AUG/SEPT         | 512                | 199                                 | 115                | 84               |  |
| OCT/NOV/DEC   | 8                | 4                 | 0                | 4                | OCT/NOV/DEC           | 426                | 153                                 | 14                 | 139              |  |
| JAN/FEB/MAR   | 12               | 0                 | 0                | 0                | JAN/FEB/MAR           | 600                | 0                                   | 0                  | 0                |  |
| APR/MAY/JUNE  | 6                | 0                 | 0                | 0                | APR/MAY/JUNE          | 262                | 0                                   | 0                  | 0                |  |